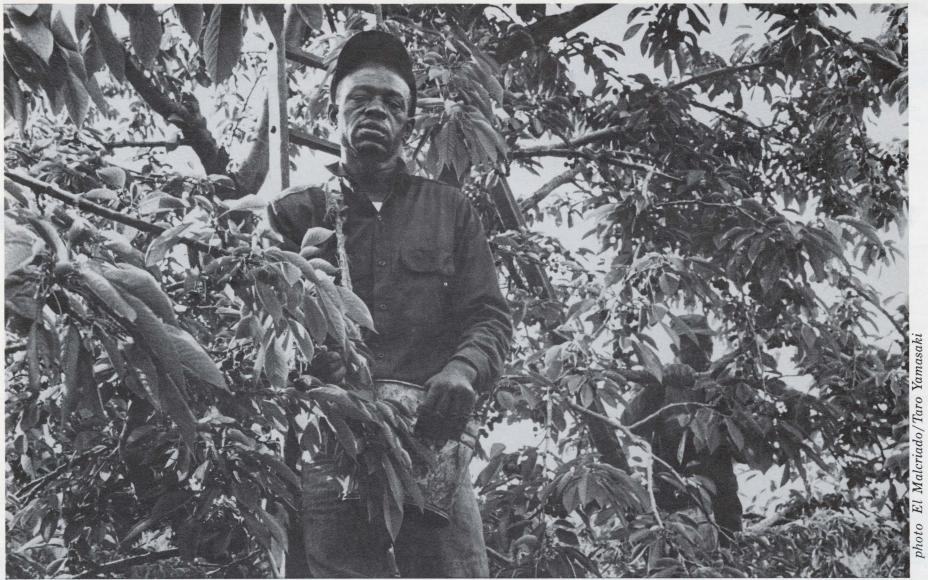

The overworked members of the Filipino community were the first to strike against unjust conditions in the California fields. When their group AWOC struck, the UFWOC joined them and now we have UFW.

Buy the produce with our black eagle, our union label, and you too will be a member of the United Farmworkers AFL-CIO. Unity is our strength!