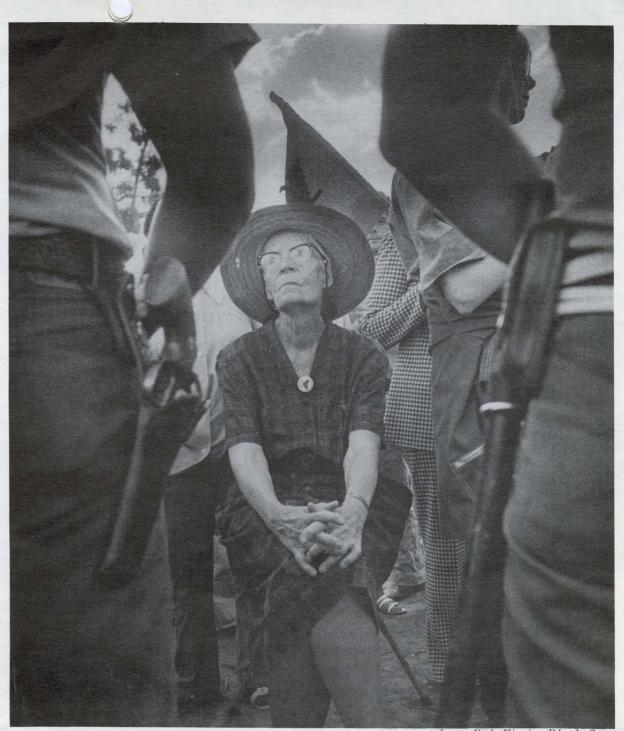

A major tragedy developed in April 1973. A misled Teamster official signed back-door contracts with California growers whose farm workers had for three years been UFW members. Demands for free elections were refused. Hundreds of our UFW supporters joined us in peaceful picketing; yet within a few months two UFW strikers were killed, dozens injured and 4,000 arrested. Rather than expose our people to more brutality, Cesar Chavez recalled us from the picket lines.

We have many friends.

Dorothy Day, Editor of the *Catholic Worker*, was on the United Farm Workers' picket line in August 1973. She and hundreds of other pickets were arrested because they defied as unconstitutional a court order prohibiting mass picketing.