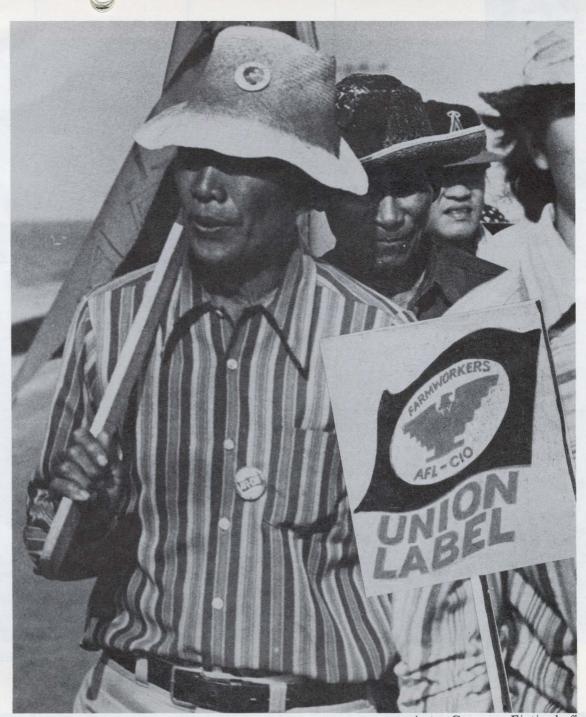

The overworked members of the Filipino community were the first to strike against unjust conditions in the California fields. When their group AWOC struck, the UFWOC joined them and now we have UFW.

Buy the produce with our black eagle, our union label, and you too will be a member of the United Farmworkers AFL-CIO. Unity is our strength!