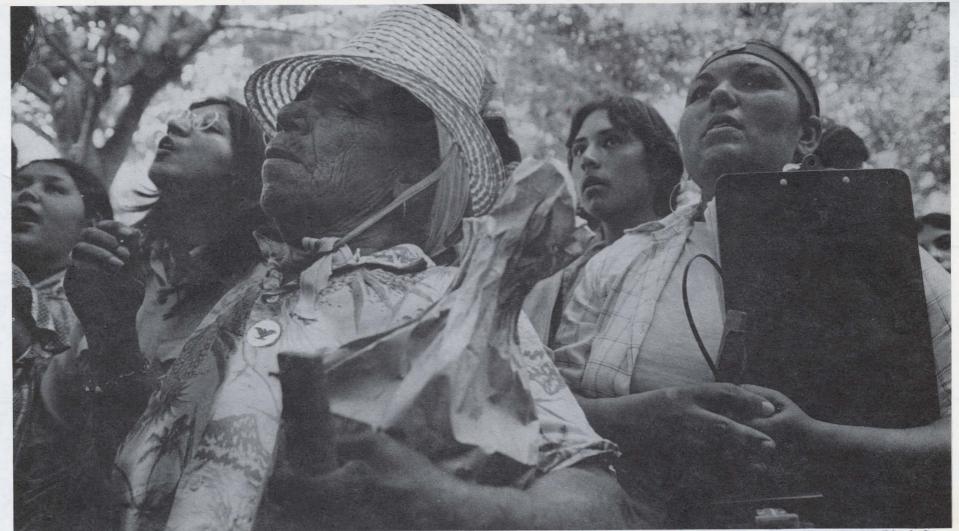

We have many friends.

Dorothy Day, Editor of the *Catholic Worker*, was on the United Farm Workers' picket line in August 1973. She and hundreds of other pickets were arrested because they defied as unconstitutional a court order prohibiting mass picketing.

George Meany and all of the AFL-CIO unions have backed us with money, manpower and experience. The UAW and the ILWU have also been extremely generous.

Our first march to Sacramento began with just 75 people. Now, with our friends, we can rally thousands to help us.