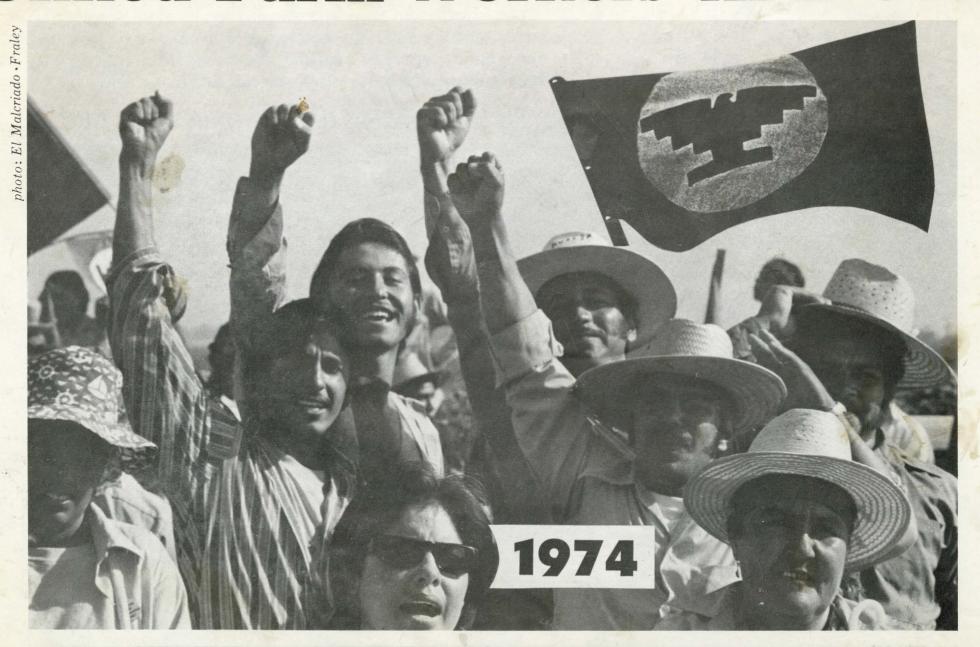

## United Farm Workers AFL-CIO

When the issue is representation, let the workers decide! Cesar Chavez

## When the issue is representation, let the workers decide!

Cesar Chavez

Some growers have indicated that they're willing to lose up to 50% of their profits rather than sign with the United Farm Workers. Why? Because they know we'll enforce our contracts. We'll insist on pesticide control, grievance procedures, and a democratic hiring hall. Unions in other industries have won such basic human rights after long struggles. We'll win, too.