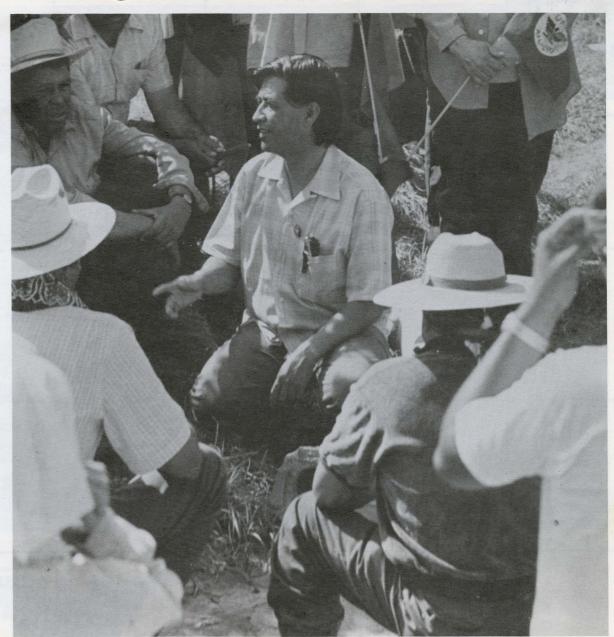

A major tragedy developed in April 1973. A misled Teamster official signed back-door contracts with California growers whose farm workers had for three years been UFW members. Demands for free elections were refused. Hundreds of our UFW supporters joined us in peaceful picketing; yet within a few months two UFW strikers were killed, dozens injured and 4,000 arrested. Rather than expose our people to more brutality, Cesar Chavez recalled us from the picket lines.