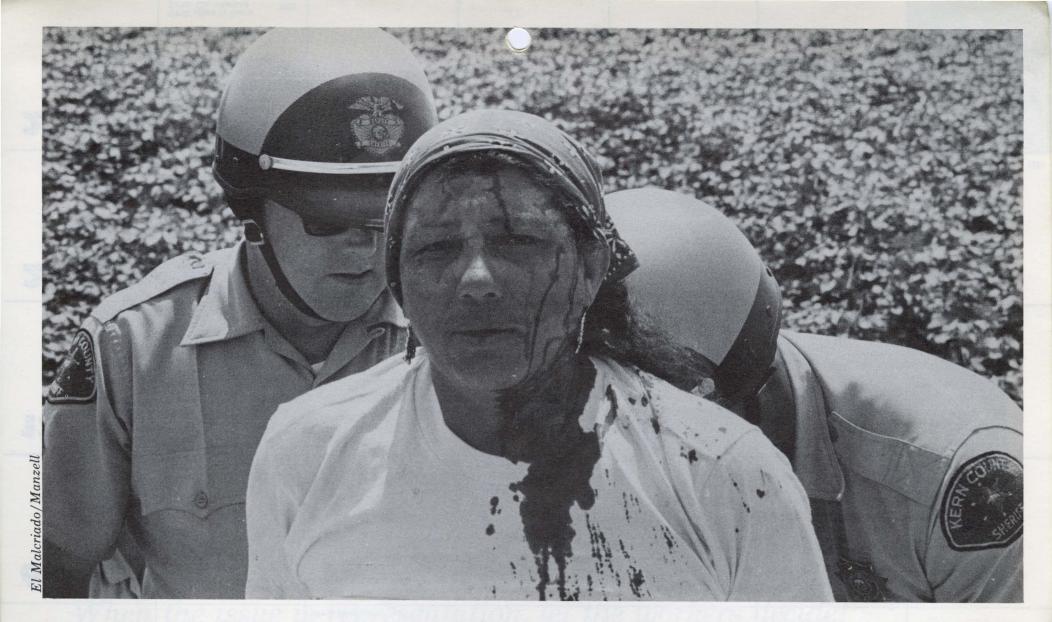

A major tragedy developed in April 1973. A misled Teamster official signed back-door contracts with California growers whose farm workers had for three years been UFW members. Demands for free elections were refused. Hundreds of our UFW supporters joined us in peaceful picketing; yet within a few months two UFW strikers were killed, dozens injured and 4,000 arrested. Rather than expose our people to more brutality, Cesar Chavez recalled us from the picket lines.

We have many friends.

Dorothy Day, Editor of the *Catholic Worker*, was on the United Farm Workers' picket line in August 1973. She and hundreds of other pickets were arrested because they defied as unconstitutional a court order prohibiting mass picketing.