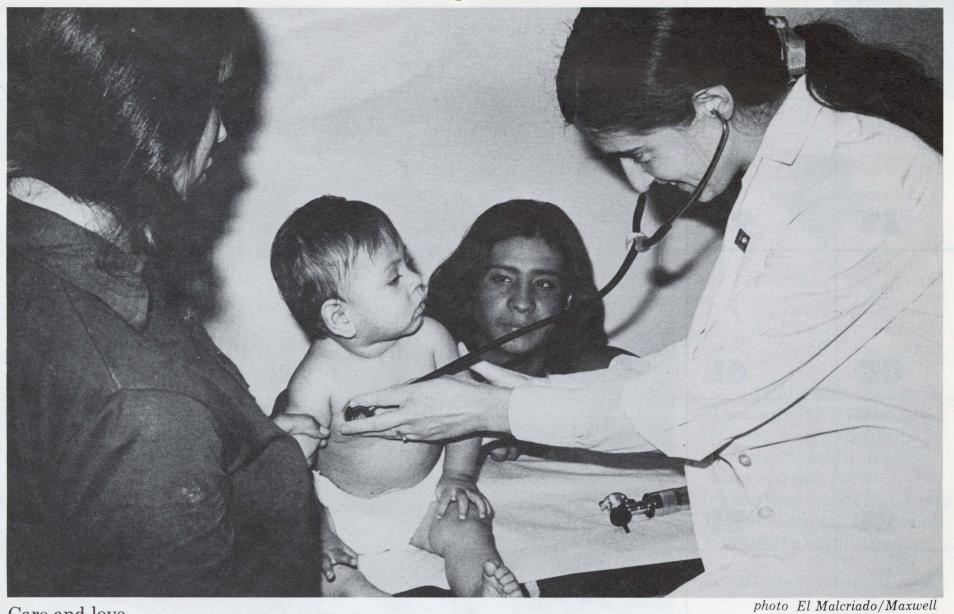

"We used to own our slaves. Now we just rent them." California grower

Farm workers in the United States are still virtual slaves.

The average life expectancy for farm workers is 49 years.

Death from tuberculosis and respiratory infections is 260% higher than the national rate.