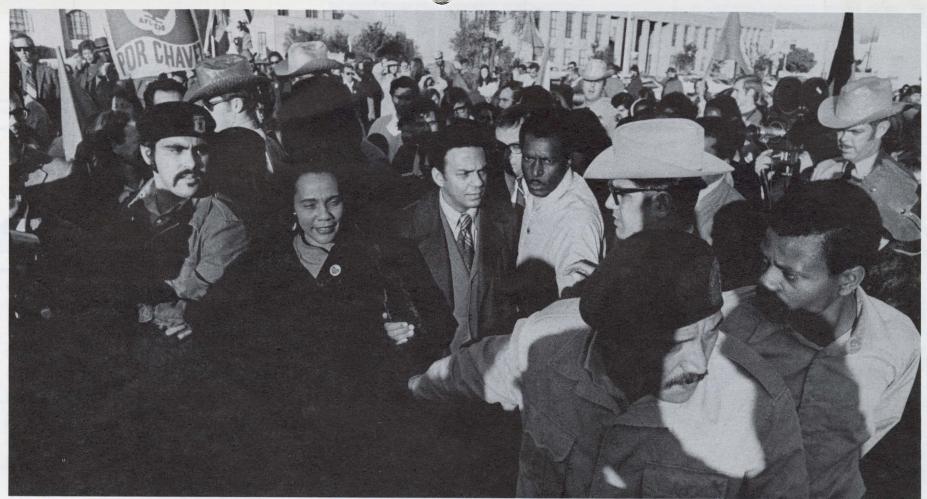

A major tragedy developed in April 1973. A misled Teamster official signed back-door contracts with California growers whose farm workers had for three years been UFW members. Demands for free elections were refused. Hundreds of our UFW supporters joined us in peaceful picketing; yet within a few months two UFW strikers were killed, dozens injured and 4,000 arrested. Rather than expose our people to more brutality, Cesar Chavez recalled us from the picket lines.

We have many friends.

Dorothy Day, Editor of the *Catholic Worker*, was on the United Farm Workers' picket line in August 1973. She and hundreds of other pickets were arrested because they defied as unconstitutional a court order prohibiting mass picketing.